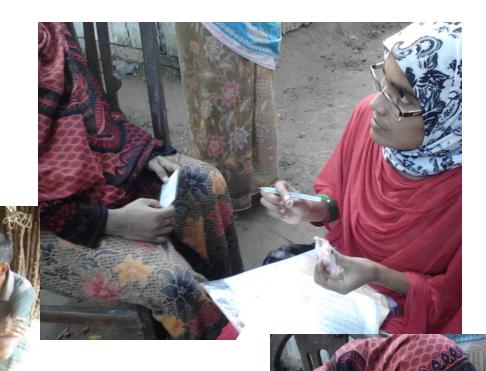

Service Record/ Muster Roll

PM&E sessions - CARE

colony - 2 origin to the theme-

Conducting Beneficiary Sample Survey – interviewing the respondent - CARE