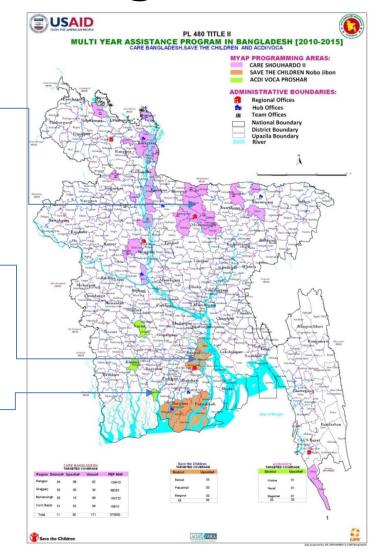

## Three Title II MYAPs in Bangladesh

- CARE/SHOUHARDO II program working with the GoB and local and international partners in 11 districts in the North Char, Mid Char, Haor, and Coastal Regions impacting 1.85 million poor people.
- Save the Children/Nobo Jibon program working with the GoB and local partners in 3 districts of Barisal Division and impacting up to 1 million poor people.
- ACDIVOCA/PROSHAR working with USAID, GoB and international and local partners in 3 districts in Khulna Division and impacting up to half million people.