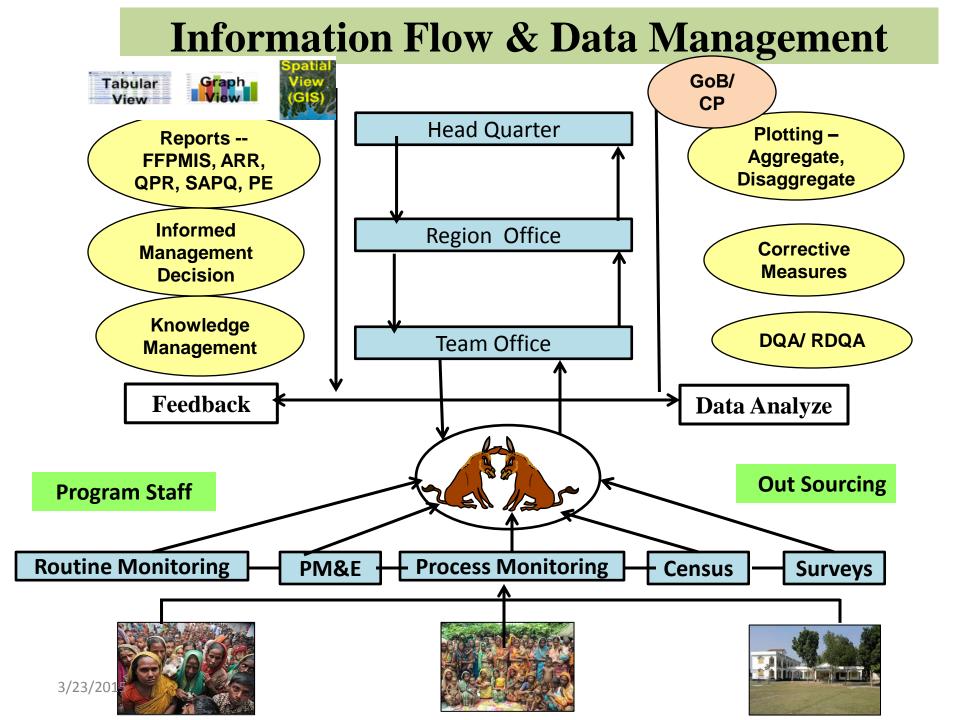

#### Data Processing and Analyzing...

- Computing
- Use statistical software
- Cross-checking
- Share backbone data sets and preliminary outputs/ results
- Workshop
- Validate at various level including primary source (sample/ non-bias)

#### Data Processing & Analyzing - Contd.

- Hard to soft (electronic)
- PDA/ electronic Workshop
- Thorough and Systematic Analyses
  - Results aggregated and disaggregated by key attribute
  - Comparison
  - Deviation and Reasons

#### Data Processing & Analyzing - Contd.

- Share backbone data sets and preliminary outputs/ results
  - Hub/ Team
  - Regional
  - HQ
  - Community/ VDC
- Validate systematically at various level lab test/ clinically
- Improving data quality, better utilization and planning