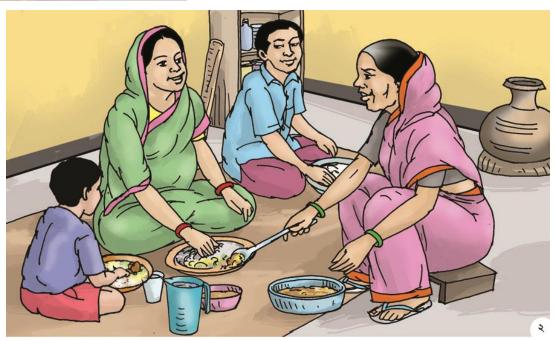

## Example

**Mothers of children** U5 wash their hands with soap at the five critical times each day.

**Determinant**: Negative Consequences (I eat with my hands and washing will make the food taste like soap)

**Bridge to Activity**: Decrease the perception that eating with hands that have been recently washed with soap and water will make the food taste like soap.

#### **Activity**

- Demonstration rinsing hands well to get rid of soap residue;
- Practice hand washing then tasting food eaten with hands;
- Experiment washing with different types of soap to see which one rinses off the best and leaves no taste in the hands.