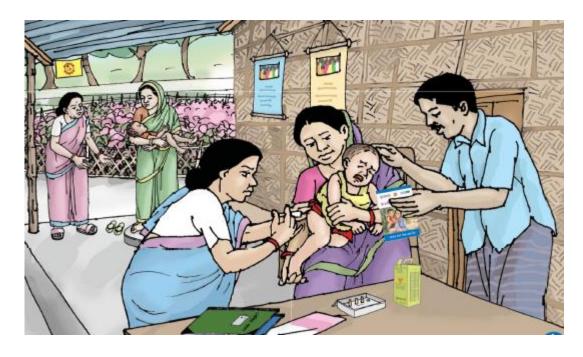

প্রসবের ২ দিনের মধ্যে প্রশিক্ষিত স্বাস্থ্যকর্মীর কাছ থেকে সেবা নিয়ে মা ও শিশুকে ঝুঁকিমুক্ত রাখুন