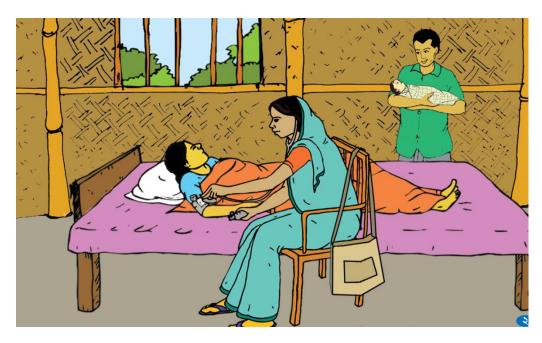

প্রসবের ২ দিনের মধ্যে প্রশিক্ষিত স্বাস্থ্যকর্মীর কাছ থেকে সেবা নিয়ে মা ও শিশুকে ঝুঁকিমুক্ত রাখুন