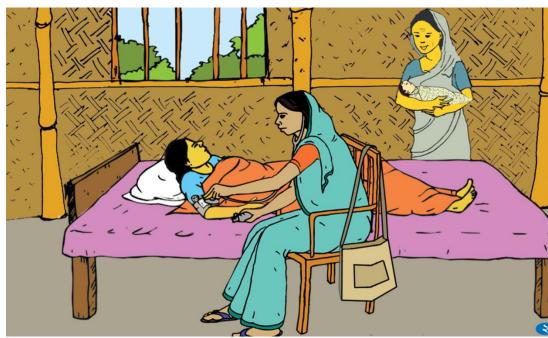

প্রসবের ২ দিনের মধ্যে প্রশিক্ষিত স্বাস্থ্যকর্মীর কাছ থেকে সেবা নিয়ে মা ও শিশুকে ঝুঁকিমুক্ত রাখুন