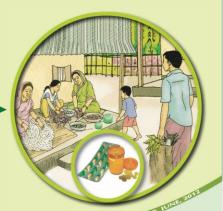

#### মারাত্মক অপুষ্টি শিশুর চিকিৎসা আপনার এলাকায়ই হয়

মারাত্মক অপুষ্টিতে আক্রান্ত
শিশুকে নিকটস্থ স্বাস্থ্য কেন্দ্রে
কমিউনিটি ক্লিনিক/ইউনিয়ন
স্বাস্থ্য ও পরিবার কল্যাণ
কেন্দ্র/উপজেলা হাসপাতালে
চিকিৎসার জন্য নিয়ে যান