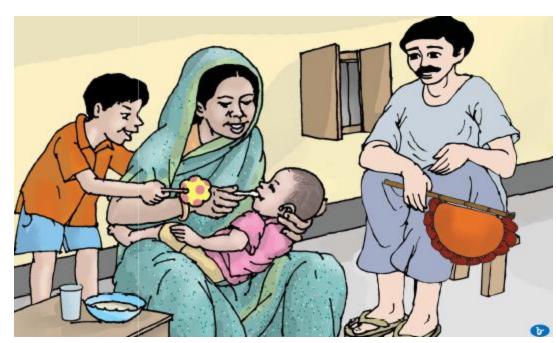

## Example

**Mothers of children** U5 wash their hands with soap at the five critical times each day.

**Determinant**: Negative Consequences (I eat with my hands and washing will make the food taste like soap)

**Bridge to Activity**: Decrease the perception that eating with hands that have been recently washed with soap and water will make the food taste like soap.

#### **Activity**

- Demonstration rinsing hands well to get rid of soap residue;
- Practice hand washing then tasting food eaten with hands;
- Experiment washing with different types of soap to see which one rinses off the best and leaves no taste in the hands.