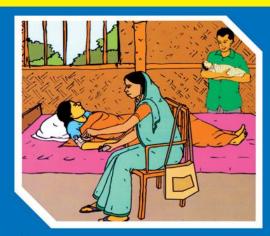

প্রসবের ২ দিনের মধ্যে প্রশিক্ষিত স্বাস্থ্যকর্মীর কাছ থেকে সেবা নিয়ে মা ও শিশুকে ঝুঁকিমুক্ত রাখুন