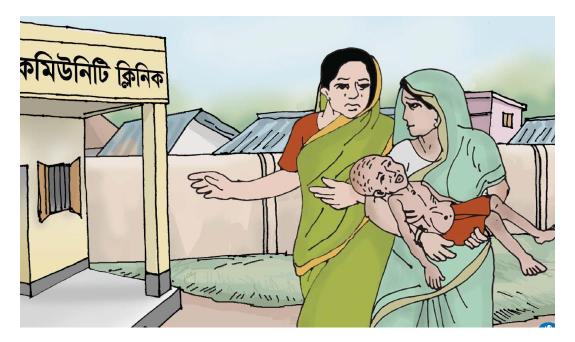

#### মারাত্মক অপুষ্টি শিশুর চিকিৎসা আপনার এলাকায়ই হয়

মারাত্মক অপুষ্টিতে আক্রান্ত
শিশুকে নিকটস্থ স্বাস্থ্য কেন্দ্রে
কমিউনিটি ক্লিনিক/ইউনিয়ন
স্বাস্থ্য ও পরিবার কল্যাণ
কেন্দ্র/উপজেলা হাসপাতালে
চিকিৎসার জন্য নিয়ে যান