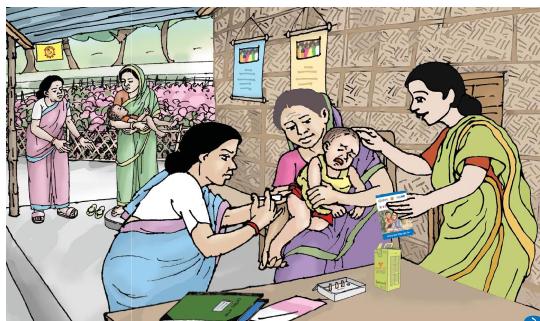

প্রসবের ২ দিনের মধ্যে প্রশিক্ষিত স্বাস্থ্যকর্মীর কাছ থেকে সেবা নিয়ে মা ও শিশুকে ঝুঁকিমুক্ত রাখুন