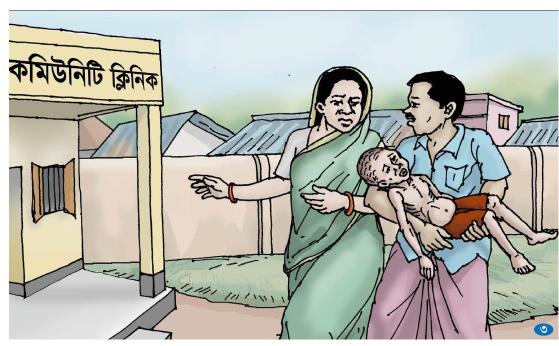

#### মারাত্মক অপুষ্টি শিশুর চিকিৎসা আপনার এলাকায়ই হয়

মারাত্মক অপুষ্টিতে আক্রান্ত
শিশুকে নিকটস্থ স্বাস্থ্য কেন্দ্রে
কমিউনিটি ক্লিনিক/ইউনিয়ন
স্বাস্থ্য ও পরিবার কল্যাণ
কেন্দ্র/উপজেলা হাসপাতালে
চিকিৎসার জন্য নিয়ে যান