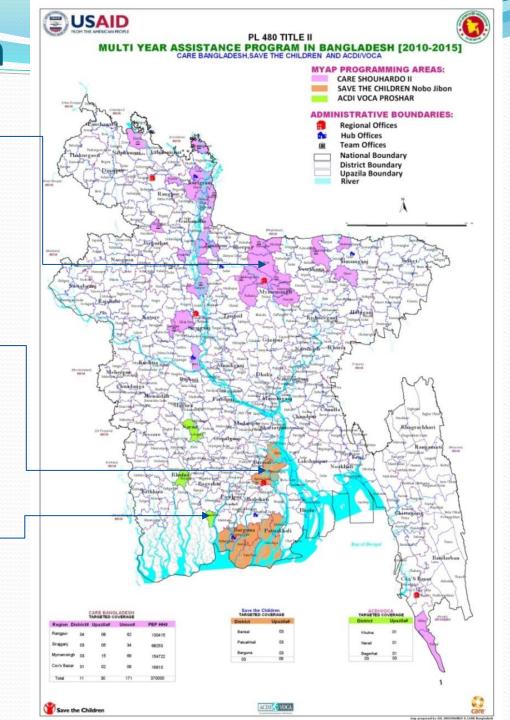

#### Three Title II MYAPs in Bangladesh

- CARE/SHOUHARDO II program working with the GoB and local and international partners in 11 districts in the North Char, Mid Char, Haor, and Coastal Regions impacting 1.85 million poor people.
- Save the Children/Nobo Jibon program working with the GoB and local partners in 3 districts of Barisal Division and impacting up to 1 million poor people.
- ACDIVOCA/PROSHAR working with USAID, GoB and international and local partners in 3 districts in Khulna Division and impacting up to half million people.